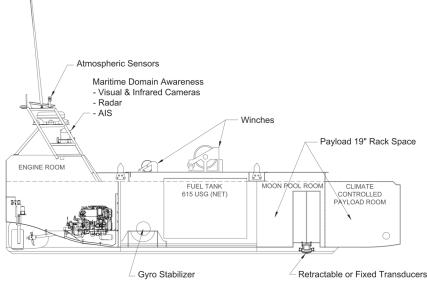

The Mission Capable (MC-29) is a twenty nine foot long Autonomous Surface Vessel capable of high-power long-endurance openocean operation for 20-30 days.

The MC-29's twin inboard marine diesel engines power precision driving in open water while providing several kilowatts of continuous payload power. A Seakeeper stabilizes the vessel in rough seas.

The vessel's flexible platform enables customers to use their own sensor suites, while its integrated 19 inch rack supports topside equipment in a climate controlled space. The 2 ft square moon pool is available for fixed or retractable sensors, while deckmounted winches can support towed or profiling sensors.

Visual and thermal camera systems, radar, and AIS are mounted to the mast for 360° situational awareness.

The MC-29's base system includes Starlink satellite communication and Silvus mesh radio links for command, control, and monitoring.