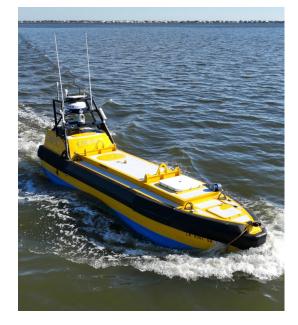

The Mission Capable (MC-29) is a twenty nine foot long Autonomous Surface Vessel capable of high-power long-endurance openocean operation for 20-30 days.

The MC-29's twin inboard marine diesel engines power precision driving in open water while providing several kilowatts of continuous payload power. A Seakeeper stabilizes the vessel in rough seas.